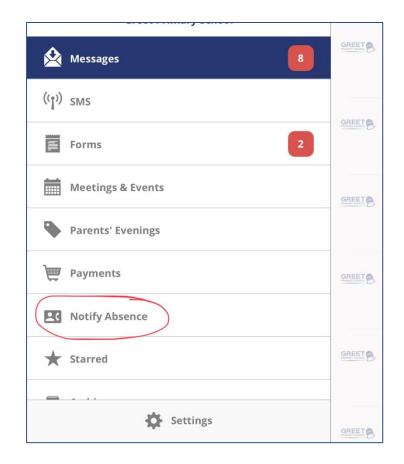

# How to Report an Absence via ParentMail

This is a step by step guide for parents wanting to report an absence via ParentMail using an iOS device.

1. Open the ParentMail app and click on 'Notify Absence'.

#### **Notify Absence**