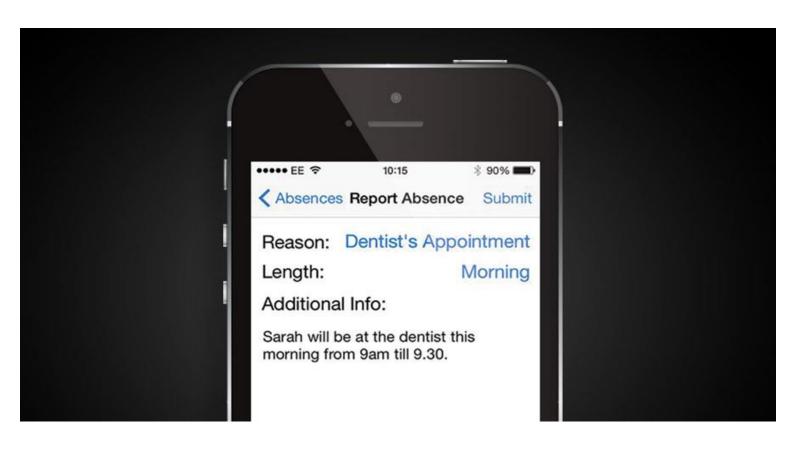

- 2. Select the child/children who will be absent. Click on 'Add'.
- 3. You will then see the screen below.

| Absences          | Report Absence | Submit |
|-------------------|----------------|--------|
| Reason:           |                | Select |
| Length:           |                | Select |
| Additional Info:  |                |        |
| Enter reason here | 2              |        |

# Nursery Pupil Greet

**Greet Primary School** 

ABSENCE REPORTING ON

- 3. Select an option from the drop-down menu for 'Reason'. You have various options to choose from, however, if the reason is not listed you must click 'Other' and type in the reason.
- 4. Once you have chosen the reason please select the 'Length' of the absence and complete any other details on the screen. Then press 'Submit'.
- 5. Congratulations! You have successfully reported an absence.