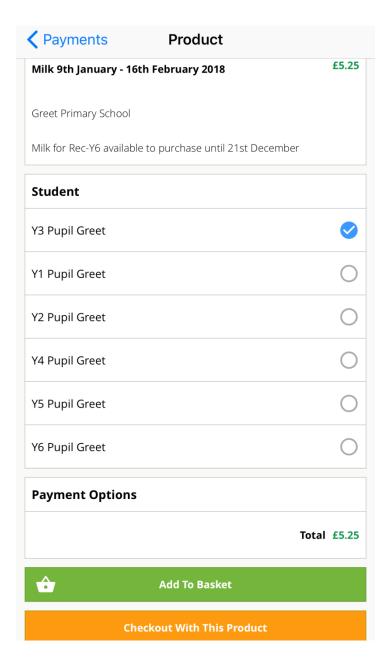

- 3. Select the pupil you want to pay for (you can buy this item for more than one child, however, you will need to add each child to the basket for this item individually) by pressing the circle next to that pupil's name. You will know they have been selected when the blue tick appears.
- 4. Once you have made your selections click on 'Add To Basket' at the bottom of the screen.
- 5. To proceed straight to payment click on 'Checkout With This Product'.