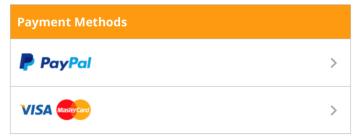

You can check the total price in the 'Basket Summary' at the top of the screen.

10. To proceed to payment click on 'Checkout'.

11. Select your chosen payment method from the options shown by clicking on the grey arrows to the right, alternatively you can click on 'More Payment Options' in blue.