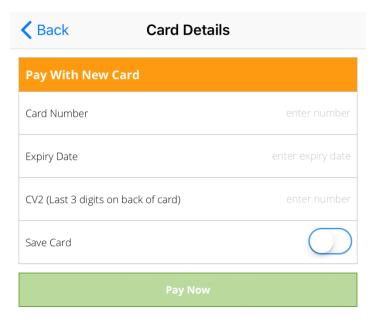

12. Enter your card details when prompted.

You can save your card details by clicking on the 'Save Card' button (this will go green when selected).

Next time you checkout an item, your card details will be stored on the 'Payment Methods' screen, making the process quicker and easier. You will only be required to re-enter your card's CV2 number (the last three digits on the back of the card).

Please note that school does not have access to your banking or bank card information.

ParentMail will only take a payment if this is authorised by the App user.

13. Once you have completed this page, click the green 'Pay Now' button to finish and pay for your items.