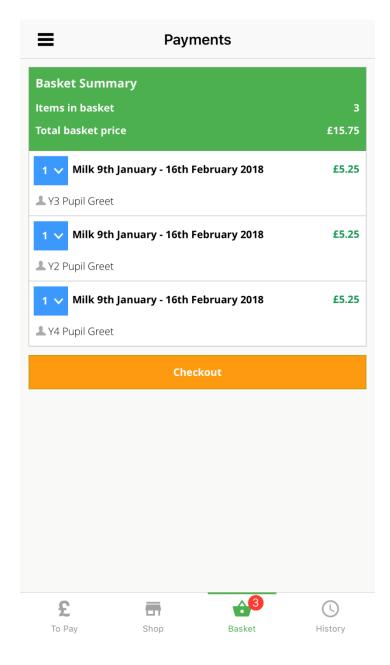

- 6. Once you have added the item/s to your basket you will get a notification of how many items are in your basket in a red circle at the bottom of the screen.
- 7. To proceed to payment click on 'Checkout'.
- 8. Made a mistake? See the next slide.

9. To remove or amend the quantity of any item in your basket click on the arrow in the blue box next to each item. A grey box will appear at the bottom of the screen. Press 'Done' when you have the correct selection in the lines. The basket should update automatically.

You can check the total price in the 'Basket Summary' at the top of the screen.

10. To proceed to payment click on 'Checkout'.

11. Select your chosen payment method from the options shown by clicking on the grey arrows to the right, alternatively you can click on 'More Payment Options' in blue.