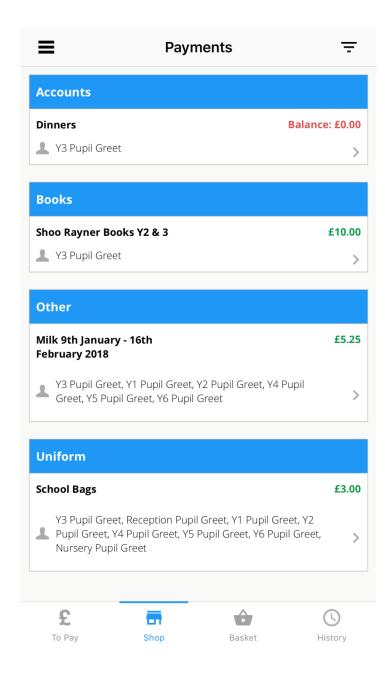

2. Select from the list the item/s you want to pay for by clicking on the grey arrow beneath the outstanding amount.

In this scenario we will pay for the milk money for w/c 9<sup>th</sup> January.

Notice that you are in the 'Shop' section of 'Payments'.