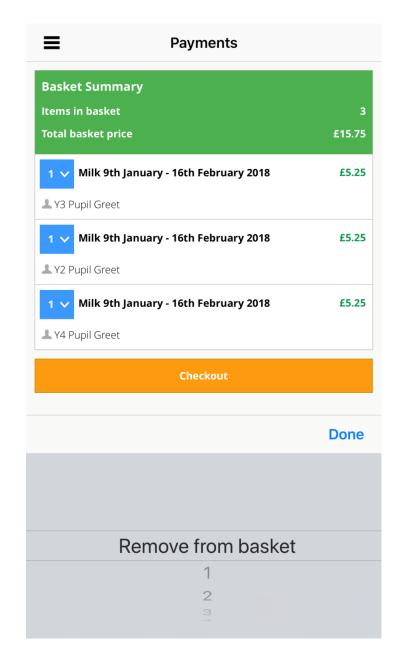

9. To remove or amend the quantity of any item in your basket click on the arrow in the blue box next to each item. A grey box will appear at the bottom of the screen. Press 'Done' when you have the correct selection in the lines. The basket should update automatically.

You can check the total price in the 'Basket Summary' at the top of the screen.

10. To proceed to payment click on 'Checkout'.

11. Select your chosen payment method from the options shown by clicking on the grey arrows to the right, alternatively you can click on 'More Payment Options' in blue.